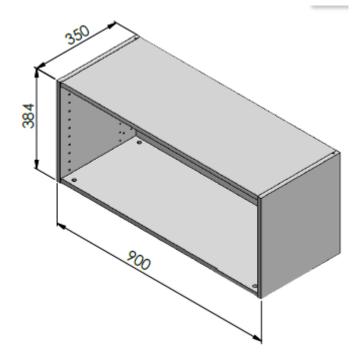

## Technical data

| Name product                         | TOP LIFT CABINET -W900XH384XD350-H90/39-GREY-LM POLAND |  |  |
|--------------------------------------|--------------------------------------------------------|--|--|
| Weight in kg (with packaging)        | 10,9                                                   |  |  |
| Size of product: Lxlxh in centimetre | 90x35x38,4                                             |  |  |
| Colour                               | Grey                                                   |  |  |
| Material                             | Pb/MFC, HDF                                            |  |  |
| Material certification               | FSC Mix                                                |  |  |
|                                      |                                                        |  |  |
|                                      |                                                        |  |  |
|                                      |                                                        |  |  |